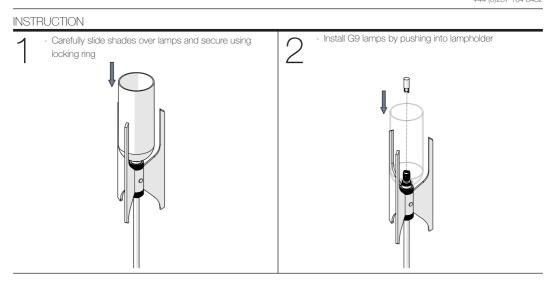

- 1 x 4W G9 LED Bulb

www.bertfrank.co.uk +44 (0)207 164 6482

This product is only suitable for connection to the native power supply to which the unit was specifically manufactured. It is for indoor use only, and not suitable for a bathroom location.